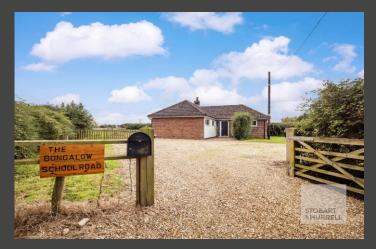

Set on a generous plot exceeding a quarter of an acre, the property is positioned back from the road and is approached over a shingle frontage providing ample off-road parking and access to a well-tended lawn garden. To the rear, a paved terrace extends away from the property to a spacious lawn garden bordered by mature hedging.