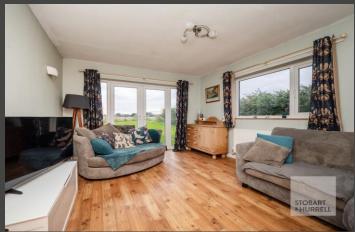

The bungalow enters at the side into an entrance hallway where separate internal doors lead into two bedrooms, a family bathroom, a generous lounge with double doors to the rear garden and a kitchen breakfast room, with a door to the rear.