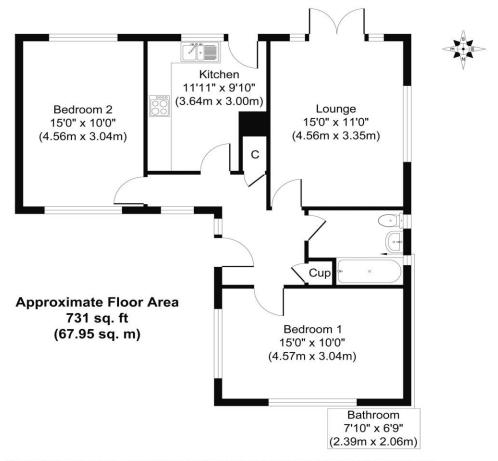

The bungalow enters at the side into an entrance hallway where separate internal doors lead into two bedrooms, a family bathroom, a generous lounge with double doors to the rear garden and a kitchen breakfast room, with a door to the rear.

Whilst every attempt has been made to ensure the accuracy of the floor plan contained here, measurements of doors, windows, rooms and any other items are approximate and no responsibility is taken for any error, omission, or mis-statement. The measurements should not be relied upon for valuation, transaction and/or funding purposes. This plan is for illustrative purposes only and should be used as such by any prospective purchaser or tenant. The services, systems and appliances shown have not been tested and no guarantee as to their operability or efficiency can be given.