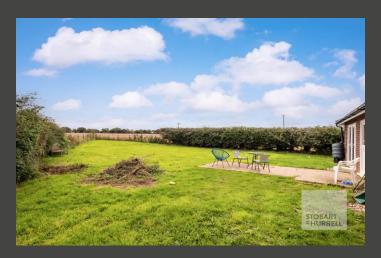

Set on a generous plot exceeding a quarter of an acre, the property is positioned back from the road and is approached over a shingle frontage providing ample off-road parking and access to a well-tended lawn garden. To the rear, a paved terrace extends away from the property to a spacious lawn garden bordered by mature hedging.