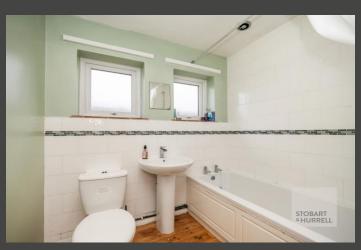

The bungalow enters at the side into an entrance hallway where separate internal doors lead into two bedrooms, a family bathroom, a generous lounge with double doors to the rear garden and a kitchen breakfast room, with a door to the rear.