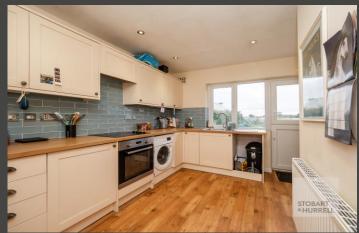

The bungalow enters at the side into an entrance hallway where separate internal doors lead into two bedrooms, a family bathroom, a generous lounge with double doors to the rear garden and a kitchen breakfast room, with a door to the rear.