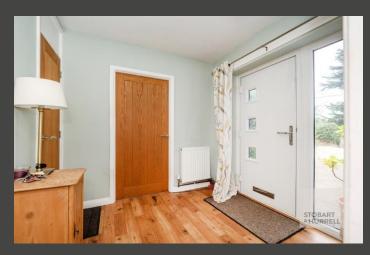

The bungalow enters at the side into an entrance hallway where separate internal doors lead into two bedrooms, a family bathroom, a generous lounge with double doors to the rear garden and a kitchen breakfast room, with a door to the rear.