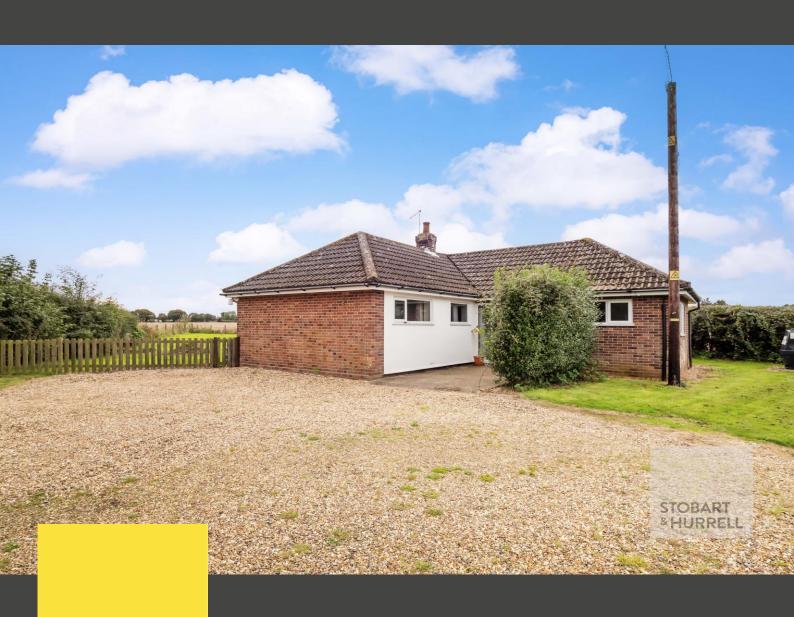

Set on a generous plot exceeding a quarter of an acre, the property is positioned back from the road and is approached over a shingle frontage providing ample off-road parking and access to a well-tended lawn garden. To the rear, a paved terrace extends away from the property to a spacious lawn garden bordered by mature hedging.

The bungalow enters at the side into an entrance hallway where separate internal doors lead into two bedrooms, a family bathroom, a generous lounge with double doors to the rear garden and a kitchen breakfast room, with a door to the rear.