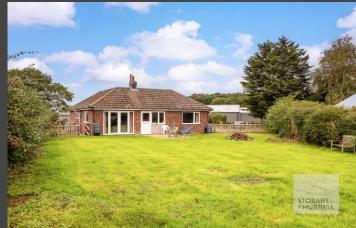

Set on a generous plot exceeding a quarter of an acre, the property is positioned back from the road and is approached over a shingle frontage providing ample off-road parking and access to a well-tended lawn garden. To the rear, a paved terrace extends away from the property to a spacious lawn garden bordered by mature hedging.