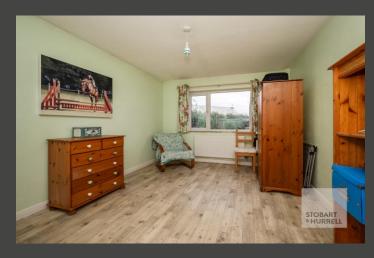

The bungalow enters at the side into an entrance hallway where separate internal doors lead into two bedrooms, a family bathroom, a generous lounge with double doors to the rear garden and a kitchen breakfast room, with a door to the rear.